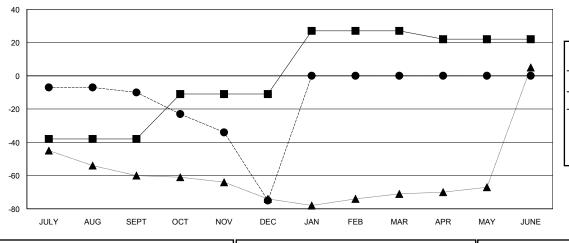

### GOALS AND ACTUAL MEMBERS CUMULATIVE

| DROPPED CLUBS: 2 |     |
|------------------|-----|
| DROPPED MEMBERS  |     |
| DECEASED         | 8   |
| CLUB CANCELLED   | 10  |
| OTHER            | 114 |
| TOTAL            | 132 |

### **LOCATION CONNECTICUT**

**GMT CA** 

| Clubs                 |               |           |               | Members               |                           |                         |                                              |
|-----------------------|---------------|-----------|---------------|-----------------------|---------------------------|-------------------------|----------------------------------------------|
| RESULTS FOR 2018-2019 |               |           |               | RESULTS FOR 2018-2019 |                           |                         |                                              |
| QUARTER               | NEW CLUB GOAL | NEW CLUBS | DROPPED CLUBS | QUARTER               | MEMBER GROWTH NET<br>GOAL | MEMBER GROWTH<br>ACTUAL | DROPPED MEMBERS ACTUAL (including transfers) |
| JULY/AUG/SEPT         | 0             | 0         | 1             | JULY/AUG/SEPT         | -38                       | 28                      | 36                                           |
| OCT/NOV/DEC           | 0             | 0         | 1             | OCT/NOV/DEC           | 27                        | 32                      | 96                                           |
| JAN/FEB/MAR           | 1             | 0         | 0             | JAN/FEB/MAR           | 38                        | 0                       | 0                                            |
| APR/MAY/JUNE          | 0             | 0         | 0             | APR/MAY/JUNE          | -5                        | 0                       | 0                                            |